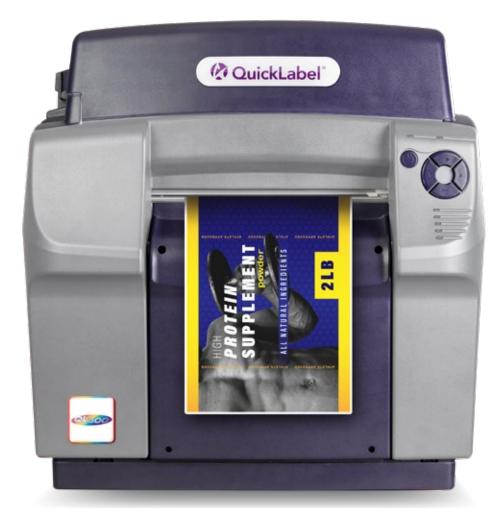

# Advanced Wide-Format Label Printer

The **QL-800** is a wide-format, high-speed, high-resolution label printer designed with the most advanced inkjet technology on the market today. With its next generation digital color engine, the **QL-800** prints with highly sophisticated color profiling for labels in short-run or high-volume batches. Its all-in-one compact construction allows for printing of both narrow and wide labels at high speeds.

The **QL-800** jet color label printer is completely designed and manufactured by QuickLabel, making hardware and software modifications easy. One of many great features is the ability to automatically clean without cutting the print web. Using your entrepreneurial marketing ideas, the **QL-800** prints beautiful, perfectly tailored product labels for you, your customers and business partners.

- High print speed up to 12 inches per second (60 ft per minute)
- Superior resolution up to 1600 dpi
- Print width 2.5" (64 mm) –
  8.3" (211 mm)
- Latest inkjet technology on the market
- High productivity wide format label printer