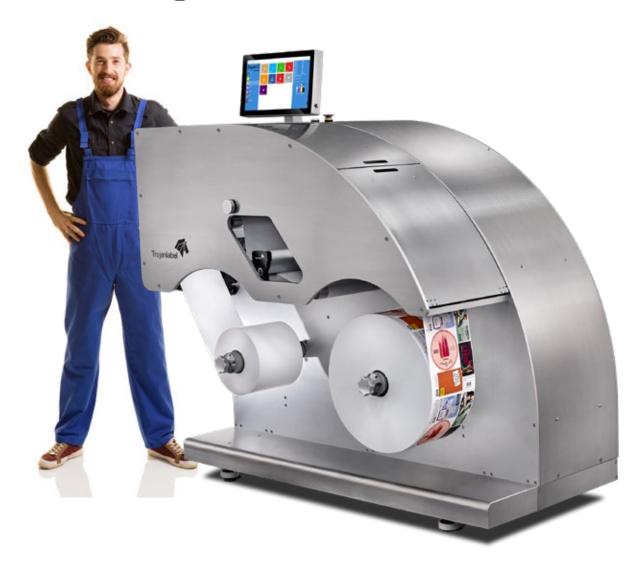

## Sophisticated Digital Label Mini Press

An ideal solution for label converters, print shops, contract packaging solutions, and secondary label logistics, with all the characteristics of a much larger and more expensive press, the **T2** was created for companies interested in converting their labels at a fraction of the cost.

The **T2** can produce large volumes, with automatic tension control, self-maintenance, and sophisticated algorithms. Easy to work with, it provides perfect registration, a cost calculator, and TrojanControl touch screen with a job library. Overall, a professional digital label press for affordable high volume label production.

- High print speed up to 12 inches per second (60 ft per minute)
- Superior print resolution up to 1600 dpi
- Print width 2" to 8.8"