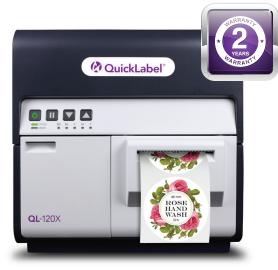

## Which labeling solution is right for your products?

| Brand                       | QuickLabel                                                                                                                                                                                                                                                                     | TrojanLabel                                                                                                                                                                                                                                                                                           | QuickLabel                                                                                                                                                                                                                                                                                      |
|-----------------------------|--------------------------------------------------------------------------------------------------------------------------------------------------------------------------------------------------------------------------------------------------------------------------------|-------------------------------------------------------------------------------------------------------------------------------------------------------------------------------------------------------------------------------------------------------------------------------------------------------|-------------------------------------------------------------------------------------------------------------------------------------------------------------------------------------------------------------------------------------------------------------------------------------------------|
| Printer                     | Kiaro! D                                                                                                                                                                                                                                                                       | T2-C                                                                                                                                                                                                                                                                                                  | QL-120X                                                                                                                                                                                                                                                                                         |
| Printer<br>Description      | A member of the industry-leading Kiaro!® family, the Kiaro! D prints durable labels that can withstand freezing temperatures, moisture, water submersion and abrasion – all while maintaining clarity and color fastness. Ideal solution for durable on-demand label printing. | First high volume tabletop press. Utilizing all the capabilities of a digital press, the T2-C easily fits into any size print department, producing consistent, high volumes up to 24/7 production. New straight feed and self-aligned features. Ideal for brand owners and smaller label converters. | A flexible, high-quality, efficient solution for on-demand digital color label printing, the QL-120X is equipped with the industry's best eXtended two-year warranty, eXtended printhead life and eXtended lifetime benefits delivering high-quality labels at a lower total cost of ownership. |
| Print<br>Resolution         | 1200 dpi                                                                                                                                                                                                                                                                       | 1600 dpi                                                                                                                                                                                                                                                                                              | 1200 dpi                                                                                                                                                                                                                                                                                        |
| Print Width                 | 0.8" - 4.2"<br>(19 mm - 106 mm)                                                                                                                                                                                                                                                | Print width up to 8.8"<br>(223 mm)                                                                                                                                                                                                                                                                    | 0.5" - 4.2"<br>(12.7 mm - 106 mm)                                                                                                                                                                                                                                                               |
| Print Speed -<br>inches/sec | 2 - 6 ips                                                                                                                                                                                                                                                                      | 6 or 12 ips                                                                                                                                                                                                                                                                                           | 8 – 12 ips                                                                                                                                                                                                                                                                                      |