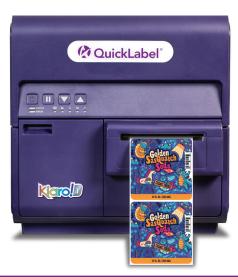

## Which labeling solution is right for your products?

| Brand                       | QuickLabel                                                                                                                                                                                                                                                                     | TrojanLabel                                                                                                                                                                                                                                                                                           | QuickLabel                                                                                                                                                                                                                                                                                      |
|-----------------------------|--------------------------------------------------------------------------------------------------------------------------------------------------------------------------------------------------------------------------------------------------------------------------------|-------------------------------------------------------------------------------------------------------------------------------------------------------------------------------------------------------------------------------------------------------------------------------------------------------|-------------------------------------------------------------------------------------------------------------------------------------------------------------------------------------------------------------------------------------------------------------------------------------------------|
| Printer                     | Kiaro! D                                                                                                                                                                                                                                                                       | T2-C                                                                                                                                                                                                                                                                                                  | QL-120X                                                                                                                                                                                                                                                                                         |
| Printer<br>Description      | A member of the industry-leading Kiaro!® family, the Kiaro! D prints durable labels that can withstand freezing temperatures, moisture, water submersion and abrasion – all while maintaining clarity and color fastness. Ideal solution for durable on-demand label printing. | First high volume tabletop press. Utilizing all the capabilities of a digital press, the T2-C easily fits into any size print department, producing consistent, high volumes up to 24/7 production. New straight feed and self-aligned features. Ideal for brand owners and smaller label converters. | A flexible, high-quality, efficient solution for on-demand digital color label printing, the QL-120X is equipped with the industry's best eXtended two-year warranty, eXtended printhead life and eXtended lifetime benefits delivering high-quality labels at a lower total cost of ownership. |
| Print<br>Resolution         | 1200 dpi                                                                                                                                                                                                                                                                       | 1600 dpi                                                                                                                                                                                                                                                                                              | 1200 dpi                                                                                                                                                                                                                                                                                        |
| Print Width                 | 0.8" - 4.2"<br>(19 mm - 106 mm)                                                                                                                                                                                                                                                | Print width up to 8.8"<br>(223 mm)                                                                                                                                                                                                                                                                    | 0.5" - 4.2"<br>(12.7 mm - 106 mm)                                                                                                                                                                                                                                                               |
| Print Speed -<br>inches/sec | 2 - 6 ips                                                                                                                                                                                                                                                                      | 6 or 12 ips                                                                                                                                                                                                                                                                                           | 8 – 12 ips                                                                                                                                                                                                                                                                                      |