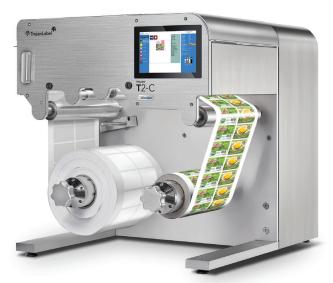

## Which labeling solution is right for your products?

| Brand                       | QuickLabel                                                                                                                                                                                                                                                                     | TrojanLabel                                                                                                                                                                                                                                                                                           | QuickLabel                                                                                                                                                                                                                                                                                      |
|-----------------------------|--------------------------------------------------------------------------------------------------------------------------------------------------------------------------------------------------------------------------------------------------------------------------------|-------------------------------------------------------------------------------------------------------------------------------------------------------------------------------------------------------------------------------------------------------------------------------------------------------|-------------------------------------------------------------------------------------------------------------------------------------------------------------------------------------------------------------------------------------------------------------------------------------------------|
| Printer                     | Kiaro! D                                                                                                                                                                                                                                                                       | T2-C                                                                                                                                                                                                                                                                                                  | QL-120X                                                                                                                                                                                                                                                                                         |
| Printer<br>Description      | A member of the industry-leading Kiaro!® family, the Kiaro! D prints durable labels that can withstand freezing temperatures, moisture, water submersion and abrasion – all while maintaining clarity and color fastness. Ideal solution for durable on-demand label printing. | First high volume tabletop press. Utilizing all the capabilities of a digital press, the T2-C easily fits into any size print department, producing consistent, high volumes up to 24/7 production. New straight feed and self-aligned features. Ideal for brand owners and smaller label converters. | A flexible, high-quality, efficient solution for on-demand digital color label printing, the QL-120X is equipped with the industry's best eXtended two-year warranty, eXtended printhead life and eXtended lifetime benefits delivering high-quality labels at a lower total cost of ownership. |
| Print<br>Resolution         | 1200 dpi                                                                                                                                                                                                                                                                       | 1600 dpi                                                                                                                                                                                                                                                                                              | 1200 dpi                                                                                                                                                                                                                                                                                        |
| Print Width                 | 0.8" - 4.2"<br>(19 mm - 106 mm)                                                                                                                                                                                                                                                | Print width up to 8.8"<br>(223 mm)                                                                                                                                                                                                                                                                    | 0.5" - 4.2"<br>(12.7 mm - 106 mm)                                                                                                                                                                                                                                                               |
| Print Speed -<br>inches/sec | 2 - 6 ips                                                                                                                                                                                                                                                                      | 6 or 12 ips                                                                                                                                                                                                                                                                                           | 8 – 12 ips                                                                                                                                                                                                                                                                                      |